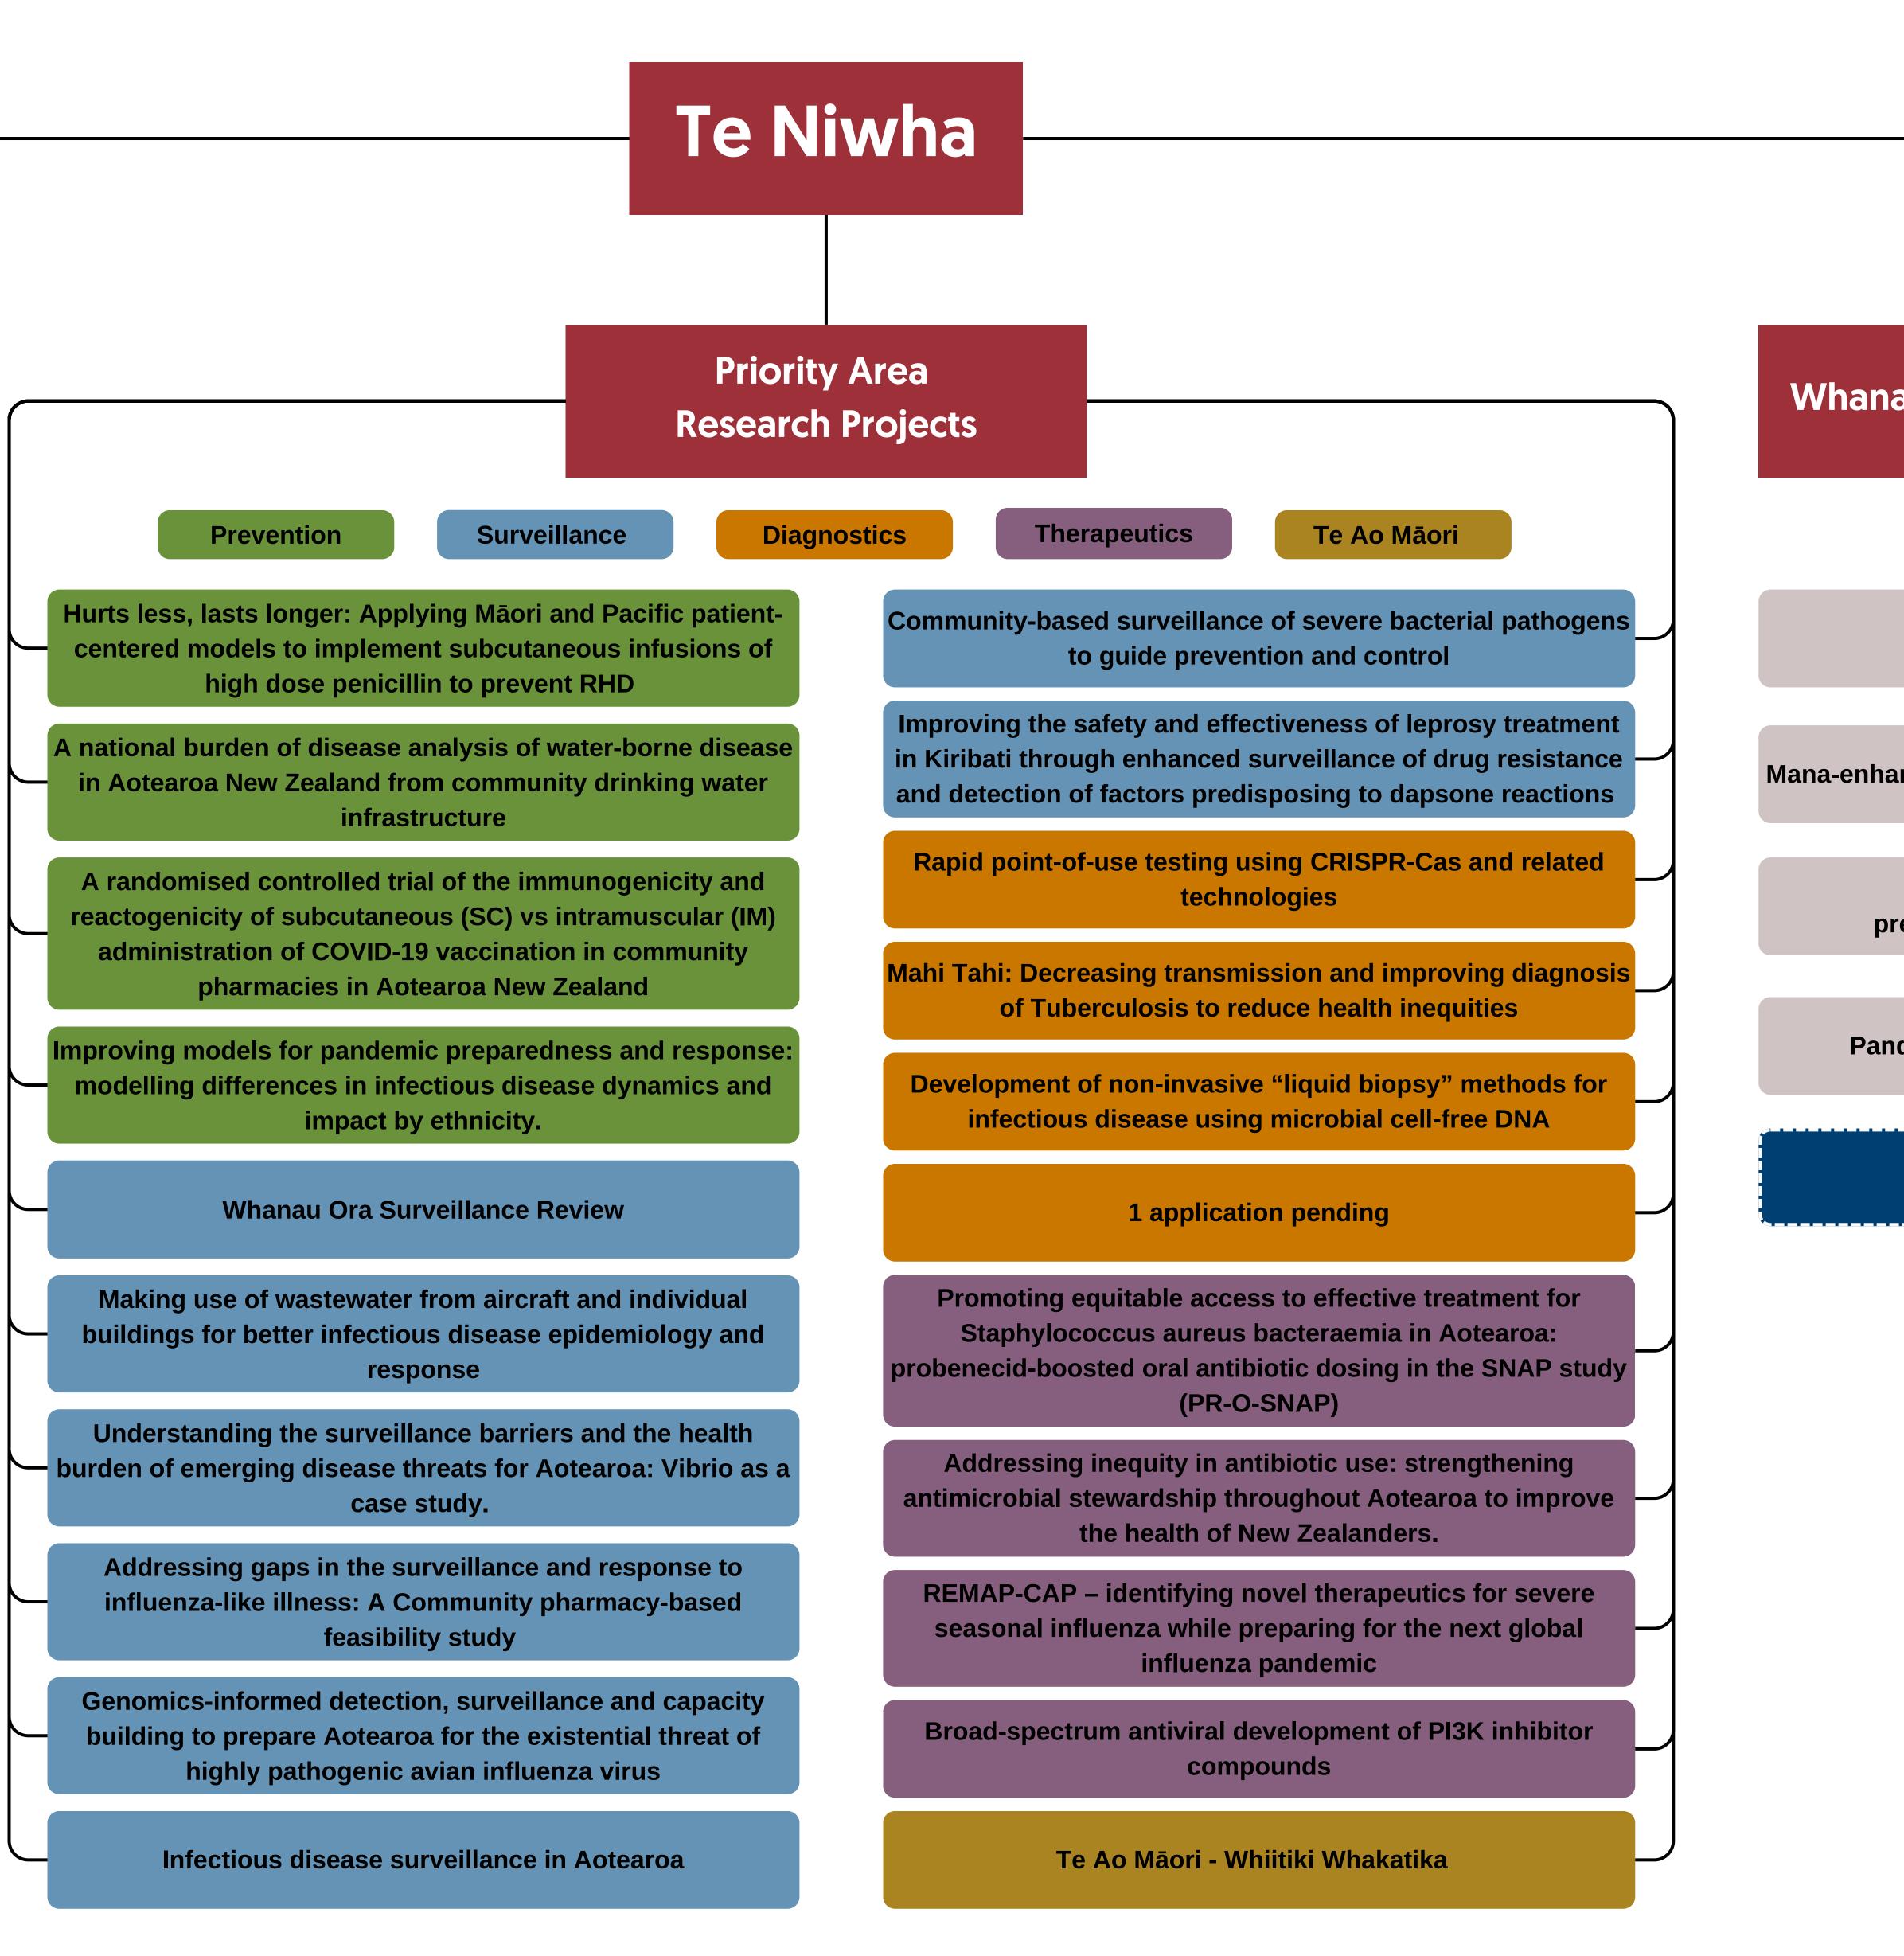

## Research portfolio

## Whanake - Seeding Grants

Rangatahi Whakapapa Protection

Mana-enhancing Research Strategy for Māori Living with HIV —

Surveillance & modelling for prevention & control of infectious diseases

Pandemic preparedness and learning disability

**1** application pending